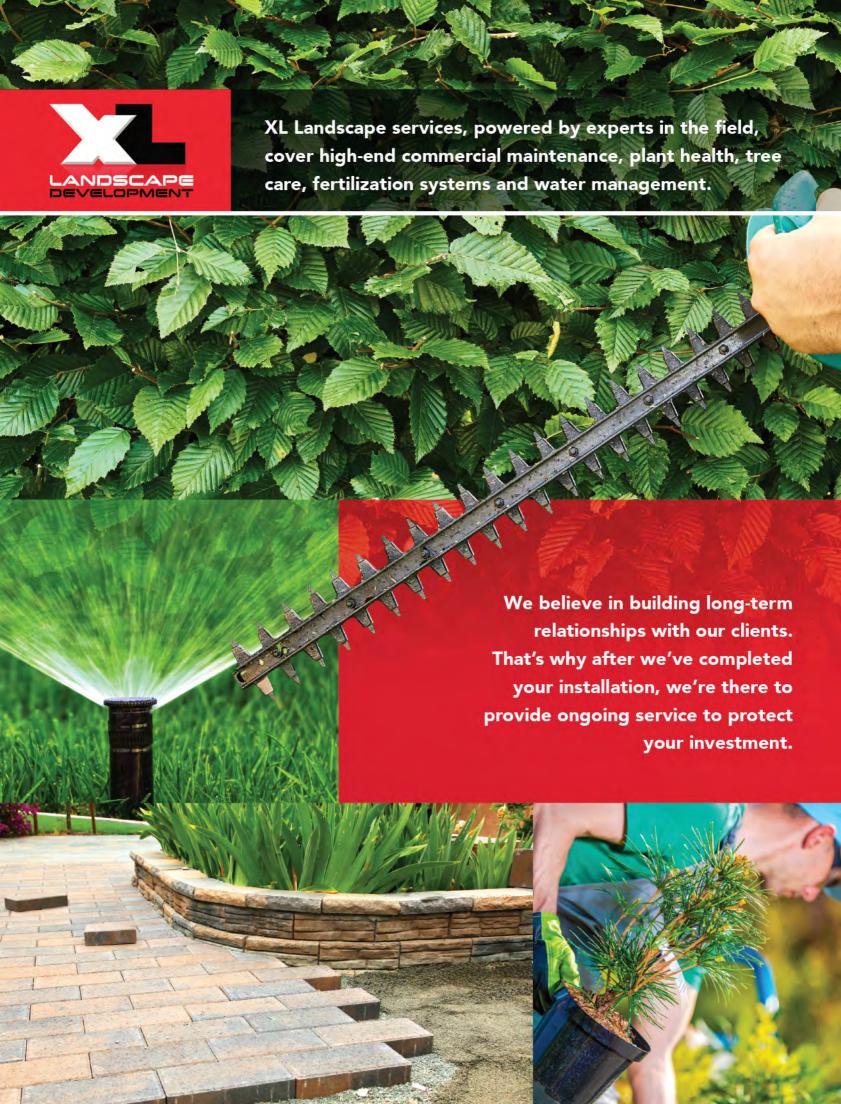

# LANDSCAPE MAINTENANCE

Maintaining your project is critical to the lasting health and aesthetics of any landscape. And no one knows this more than our maintenance professionals. They take great pride in servicing every detail of your property to ensure your vision is never compromised. We utilize a host of industry specialists to help us understand and properly maintain your landscape, from tree experts to horticulturists to botanists. At XL Landscape Development, we recognize that every property and client is unique, and it takes time and care to nurture both to create amazing results.

The key to the long-term success of any landscape project is full-service managed care. We provide all of our customers with the highest level of maintenance, conversion and renovation services available. And for older properties or properties in need of an upgrade, we also offer integrated re-design services. Partnering with our client holds us to a higher level of expectation and pride.

# WATER MGMT & FERTILIZATION SYSTEMS

XL Landscape takes an aggressive approach to managing water. Most companies use year-over-year water usage and factor in cost increases by the Water District to determine next year's water budget. There is more to creating a SMART water budget using better science, an onsite assessment is required. Creating a SMART Water Budget is the most important step to the long-term success of managing a project's water. Complex, easy to use Smart controller systems are what we recommend to maximize this effort.

Fertilizer injection (fertigation) is a process in which fertilizer is dissolved and distributed along with water in a drip or spray irrigation system. There is abundant research available that supports the superiority of fertigation as compared to traditional fertilizing techniques. This technology has the ability to liquify highly concentrated, water-soluble fertilizers and proportion them into the irrigation water stream in extremely low doses. It is a unique form of fertilization called "Micro-Dosing", the cornerstone of EZ-Flow's technology. Micro-Dosing simply means that an EZ-FLO fertigation unit can proportion fertilizers into the irrigation water stream at very small parts per million (PPM) ratios making it fertilization easier and more effective.