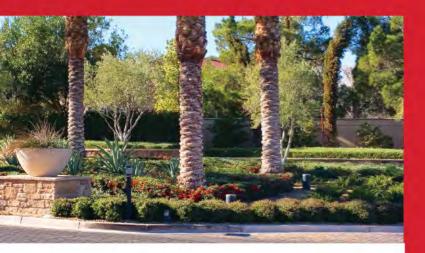

# TREE SERVICE

Trees require professional care to keep them beautiful and safe. Tree trimming should be performed by an experienced professional who understands how trees react to each cut. Improperly trimming a tree can cause damage that can last for the life of the tree, or worse, kill the tree.

## Safety

Trimming for safety removes branches which could cause damage to property, interfere with lines of sight on streets or driveways and/or grow into utility lines.