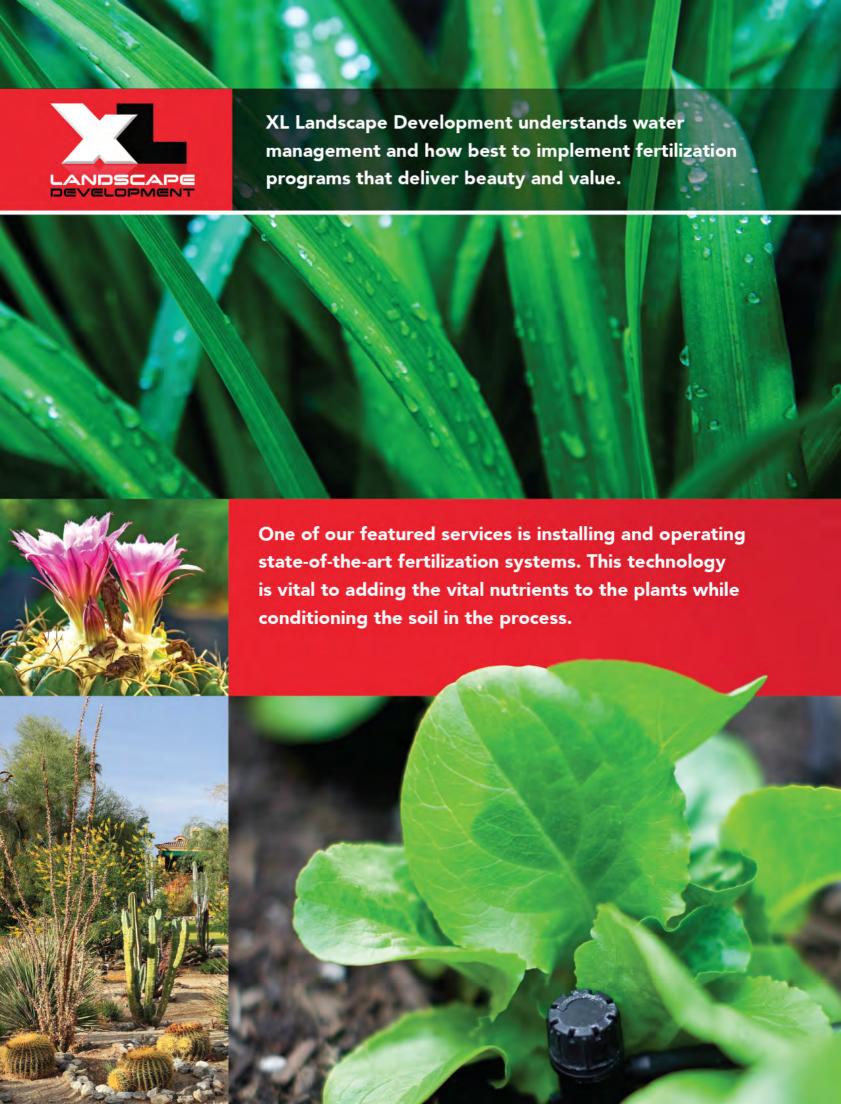

# WATER MGMT & FERTILIZATION SYSTEMS

XL Landscape takes an aggressive approach to managing water. Most companies use year-over-year water usage and factor in cost increases by the Water District to determine next year's water budget. There is more to creating a SMART water budget using better science, an onsite assessment is required. Creating a SMART Water Budget is the most important step to the long-term success of managing a project's water. Complex, easy to use Smart controller systems are what we recommend to maximize this effort.

Fertilizer injection (fertigation) is a process in which fertilizer is dissolved and distributed along with water in a drip or spray irrigation system. There is abundant research available that supports the superiority of fertigation as compared to traditional fertilizing techniques. This technology has the ability to liquify highly concentrated, water-soluble fertilizers and proportion them into the irrigation water stream in extremely low doses. It is a unique form of fertilization called "Micro-Dosing", the cornerstone of EZ-Flow's technology. Micro-Dosing simply means that an EZ-FLO fertigation unit can proportion fertilizers into the irrigation water stream at very small parts per million (PPM) ratios making it fertilization easier and more effective.