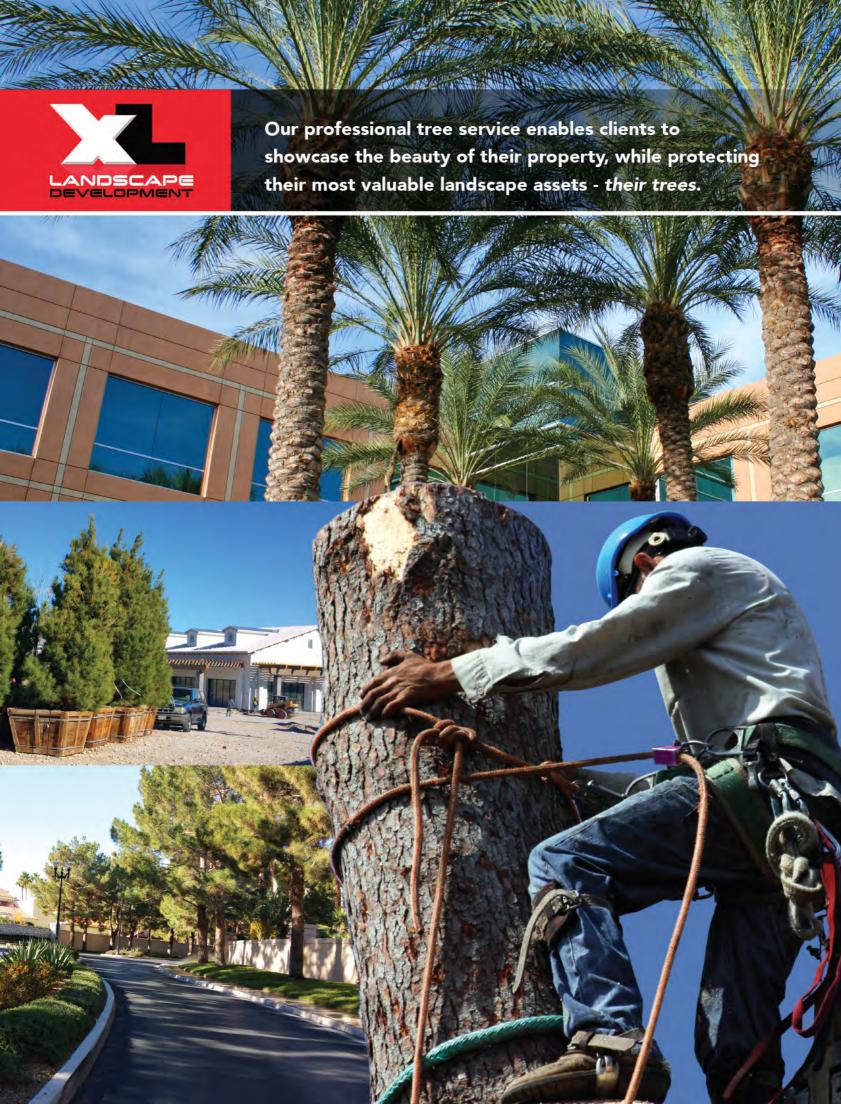

# TREE SERVICE

Trees require professional care to keep them beautiful and safe. Tree trimming should be performed by an experienced professional who understands how trees react to each cut. Improperly trimming a tree can cause damage that can last for the life of the tree, or worse, kill the tree.

### There are many reasons for trimming:

## Safety

Trimming for safety removes branches which could cause damage to property, interfere with lines of sight on streets or driveways and/or grow into utility lines.

#### Tree Health

Trimming for health removes diseased and pest infested branches. The crowns can be reduced to increase airflow and reduce pest problems. Removing branches which cross and rub against each other helps prevent the tree from damaging itself, hence inviting disease.

#### **Aesthetics**

Trimming for aesthetics enhances the natural form, beauty and character of trees and stimulates flower production. This is where an artistic and experienced tree trimmer is required, he will know the exact cuts to make in order to maintain a beautiful, natural shape.

## Size Management

Trimming for size, reducing the height or spread of a tree is also best left to an experienced tree trimmer who understands how to trim in order to retain a good shape and structure, not to compromise the aesthetics and structure of the tree.