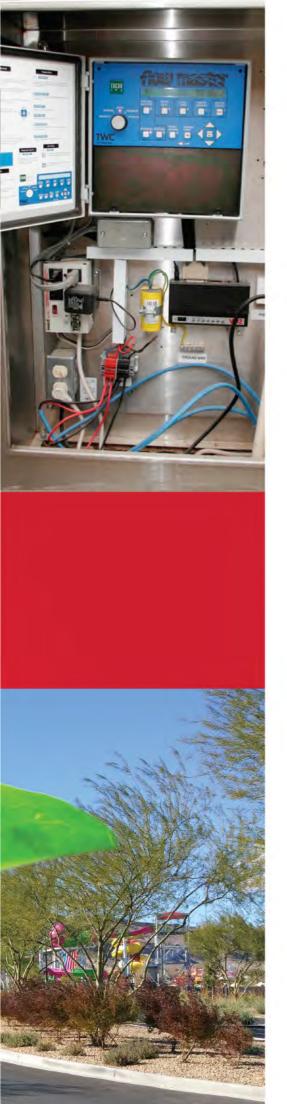

# WATER MGMT & FERTILIZATION SYSTEMS

XL Landscape takes an aggressive approach to managing water. Most companies use year-over-year water usage and factor in cost increases by the Water District to determine next year's water budget. There is more to creating a SMART water budget using better science, an onsite assessment is required. Creating a SMART Water Budget is the most important step to the long-term success of managing a project's water. Complex, easy to use Smart controller systems are what we recommend to maximize this effort.

Fertilizer injection (fertigation) is a process in which fertilizer is dissolved and distributed along with water in a drip or spray irrigation system. There is abundant research available that supports the superiority of fertigation as compared to traditional fertilizing techniques. This technology has the ability to liquify highly concentrated, water-soluble fertilizers and proportion them into the irrigation water stream in extremely low doses. It is a unique form of fertilization called "Micro-Dosing", the cornerstone of EZ-Flow's technology. Micro-Dosing simply means that an EZ-FLO fertigation unit can proportion fertilizers into the irrigation water stream at very small parts per million (PPM) ratios making it fertilization easier and more effective.